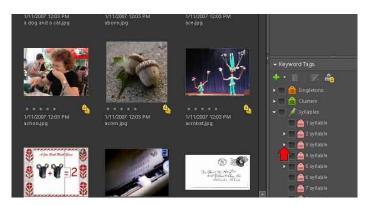

For words with more than 1 syllable, you can choose a specific syllable stress pattern. To do this, click the *triangle* next to the category to expand it and view the stress patterns.