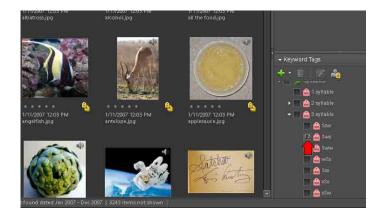

## How do I select a group of pictures for words with the same number of syllables?

For example, to choose 3 syllable words with Sws (primary-weak-secondary) stress pattern click the box next to that label.