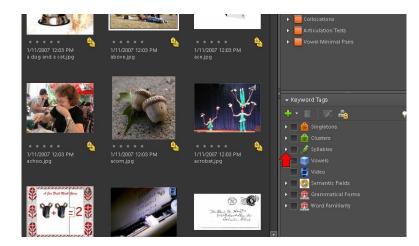

## How do I select a group of pictures for words with the same number of syllables?

If you want all the one syllable words in the catalog, click the box next to *1 Syllable* to show those pictures.

First, click the *triangle* next to *Syllables* on the keyword tags menu.